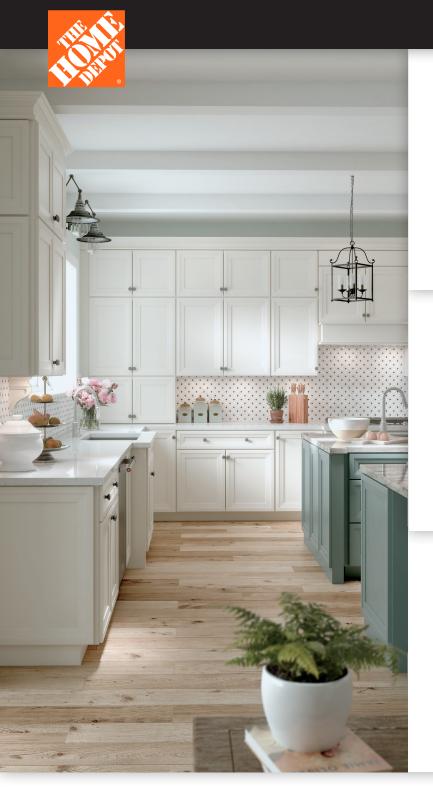

SPEND UP TO \$4,999 AND

SAVE 10%

SPEND \$5,000 - \$9,999 AND

SAVE 20%

SPEND \$10,000 OR MORE AND

SAVE 30%

12/26/19 - 1/12/20

Spend up to \$4,999 and save 10%, spend \$5,000 - \$9,999 and save 20%, or spend \$10,000 or more and save 30%, on single receipt purchase of custom cabinets from Thomasville Studio 1904 Collection, Thomasville Classic Collection, Thomasville Artisan Collection and Thomasville Nouveau. Offers not combinable with Buy More, Save More. Excludes San Diego Market and Home Depot Design Center. Offer combinable with credit only. See your local store for availability. Minimum purchase amount excludes taxes and delivery and installation fees. See store associate for details.